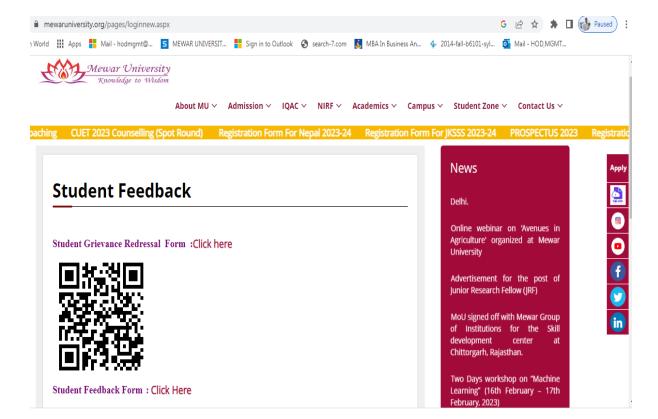

## Grievance Redressal Mechanism

University has grievance redressal mechanism which is easily & conveniently approachable through e-mail:proctor@mewaruniversity.co.in and google Link: <a href="https://docs.google.com/forms/d/e/1FAIpQLSe0VwrwbAYDWCRLt4P06tqpFAHjdWFPwIBEgXRiV7h2KWJHNg/viewform">https://docs.google.com/forms/d/e/1FAIpQLSe0VwrwbAYDWCRLt4P06tqpFAHjdWFPwIBEgXRiV7h2KWJHNg/viewform</a>,can register his/her grievance/s at anytime from anywhere or anybody, can personally approach to any member of grievance committee with his/her written application of grievance/s.

Student grievances redressal website link

(Chairman Grievance Committee)

Chief Proctor
MEWAR UNIVERSITY
Gangrar