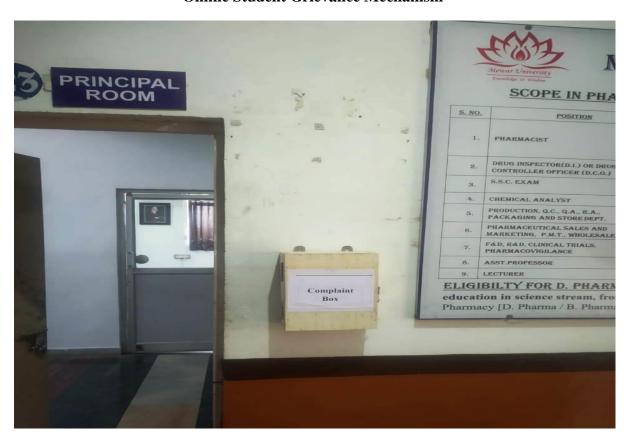

## Mewar University, Chittorgarh Student Grievance Redressal Offline & Online Procedure, 2t 2 Glance

| Students can access the complaint Box, Placed at various location within campus, to reach out the authority for grievance-redressal.                                                                                                                                                                                                                                                                                                                                                                                                                                                                                                                            |
|-----------------------------------------------------------------------------------------------------------------------------------------------------------------------------------------------------------------------------------------------------------------------------------------------------------------------------------------------------------------------------------------------------------------------------------------------------------------------------------------------------------------------------------------------------------------------------------------------------------------------------------------------------------------|
|                                                                                                                                                                                                                                                                                                                                                                                                                                                                                                                                                                                                                                                                 |
|                                                                                                                                                                                                                                                                                                                                                                                                                                                                                                                                                                                                                                                                 |
| Complaint Box is accessed weekly, the website is accessed on a daily basis, upon receiving the                                                                                                                                                                                                                                                                                                                                                                                                                                                                                                                                                                  |
| complaint, the committee fixes a date for a meeting to take up as item on its agenda.                                                                                                                                                                                                                                                                                                                                                                                                                                                                                                                                                                           |
|                                                                                                                                                                                                                                                                                                                                                                                                                                                                                                                                                                                                                                                                 |
| The members discuss the grievance among themselves and arrive at the best solution to be                                                                                                                                                                                                                                                                                                                                                                                                                                                                                                                                                                        |
| proposed as necessary action                                                                                                                                                                                                                                                                                                                                                                                                                                                                                                                                                                                                                                    |
| p. operation . ,                                                                                                                                                                                                                                                                                                                                                                                                                                                                                                                                                                                                                                                |
|                                                                                                                                                                                                                                                                                                                                                                                                                                                                                                                                                                                                                                                                 |
|                                                                                                                                                                                                                                                                                                                                                                                                                                                                                                                                                                                                                                                                 |
| The committee then forward the grievance along with the proposed recommendation to the Vice-                                                                                                                                                                                                                                                                                                                                                                                                                                                                                                                                                                    |
| Chancellor through DSW and follows up the matter so as to ensure redressal within the stipulated                                                                                                                                                                                                                                                                                                                                                                                                                                                                                                                                                                |
| time period.                                                                                                                                                                                                                                                                                                                                                                                                                                                                                                                                                                                                                                                    |
|                                                                                                                                                                                                                                                                                                                                                                                                                                                                                                                                                                                                                                                                 |
|                                                                                                                                                                                                                                                                                                                                                                                                                                                                                                                                                                                                                                                                 |
| If the Grievance of the student not resolved by the committee within the time period then put up                                                                                                                                                                                                                                                                                                                                                                                                                                                                                                                                                                |
| to the Ombudsperson, redress the grievance and provide relief to aggrieved student.                                                                                                                                                                                                                                                                                                                                                                                                                                                                                                                                                                             |
| to the Ombuasperson, Teuress the greateness are provided to the Ombuasperson, Teuress the greateness are greateness and provided to the Ombuasperson, Teuress the greateness are greateness and provided to the Ombuasperson, Teuress the greateness are greateness and provided to the Ombuasperson, Teuress the greateness are greateness and provided to the Ombuasperson, Teuress and Teuress are greateness and the greateness are greateness. |
|                                                                                                                                                                                                                                                                                                                                                                                                                                                                                                                                                                                                                                                                 |
|                                                                                                                                                                                                                                                                                                                                                                                                                                                                                                                                                                                                                                                                 |
|                                                                                                                                                                                                                                                                                                                                                                                                                                                                                                                                                                                                                                                                 |
| The complaint is, thereafter, considered as disposed off and closed.                                                                                                                                                                                                                                                                                                                                                                                                                                                                                                                                                                                            |
| The complaint is, thereafter, contains                                                                                                                                                                                                                                                                                                                                                                                                                                                                                                                                                                                                                          |
|                                                                                                                                                                                                                                                                                                                                                                                                                                                                                                                                                                                                                                                                 |
| Jun.                                                                                                                                                                                                                                                                                                                                                                                                                                                                                                                                                                                                                                                            |

Registrar Mewar University Gangrar, (Chittorgarh)

**Online Student Grievance Mechanism** 

**Offline Student Grievance Mechanism**